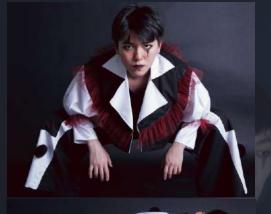

### HALLOWEEN

### SAM OOI

LOOK 3 The rest of the state o SCAN DIGITAL Portfolio

#### **DESIGN CONCEPTS**

I CHOSE SKELETONS AND SPIDER WEBS AS THE CONCEPTS FOR MY DESIGN BECAUSE I ADORE THE SYMMETRICAL STRUCTURES OF BOTH MOTIFS. TO CAPTURE THE ESSENCE OF THE SPIDER WEB MOTIF, I UTILIZED CHAINS, CHIFFON, AND SOFT NETTING IN MY GARMENTS. FOR THE SKELETON MOTIF, I EMPLOYED BLACK VELVET FABRIC. THE COMBINATION OF THESE TWO DESIGN CONCEPTS RESULTS IN A UNIQUE GOTHIC GLAM LOOK FOR MY GARMENTS THAT PERFECTLY ALIGNS WITH THE HALLOWEEN THEME.