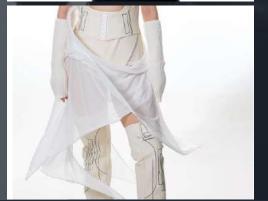

## **BLUE AND WHITE PORCELAIN**

## SYLVIA LIM

SCAN DIGITAL Portfolio

#### **DESIGNER PROFILE**

EMAIL : sylvialim8150@gmail.com CONTACT NO. : 0127628755 INSTAGRAM : @XXLVIA\_

#### **DESIGN CONCEPTS**

BLUE AND WHITE PORCELAIN IS A BEAUTIFUL AND DURABLE FORM CERAMIC POTTERY NF CHARACTERIZED BY BLUE DESIGNS ON A WHITE BACKGROUND. ORIGINATING IN CHINA DURING THE TANG DYNASTY. IT GAINED POPULARITY DURING THE MING DYNASTY. OUR BRAND COMBINES TRADITIONAL CHINESE CUITURE AND CRAFTSMANSHIP WITH MODERN DESIGN AESTHETICS. STRIVING TO REVIVE AND REDEFINE CLASSIC CHINESE FASHION THROUGH CONTEMPORARY ELEMENTS