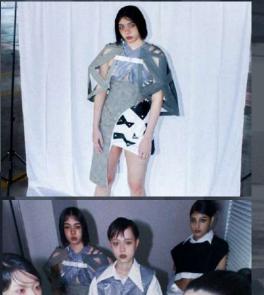

### MEDUSA

### JOCELYN CHRISTABELLE

#### **DESIGN CONCEPTS**

"THIS COLLECTION IS INSPIRED BY A CREATURE CALLED MEDUSA, ALSO KNOWN AS A JELLYFISH. I CHOSE JELLYFISH BECAUSE I FIND THEM HIGHLY INTRIGUING AND UNUSUAL CREATURES TO STUDY. THE UMBRELLA-BELL BODY SHAPE OF THE JELLYFISH INSPIRED MY COLLECTION, RESULTING IN A STRUCTURAL PUFFY SKIRT WITH FRILLS IN BETWEEN. THIS FASCINATING CREATURE, WHICH I BELIEVE PEOPLE SHOULD BE MORE AWARE OF, IS SOMETHING I AIM TO HIGHLIGHT AND PROMOTE."