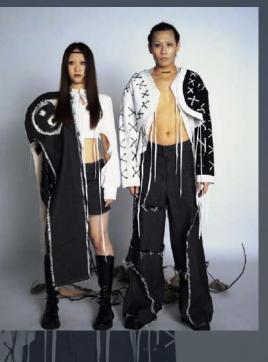

## LACRIMOSA

## **ANDREW CHARLES**

SCAN DIGITAL Portfolio

### **DESIGN CONCEPTS**

THIS DESIGN CONCEPT DRAWS INSPIRATION FROM ST. STEPHEN'S CATHEDRAL, FOCUSING ON TIMELESS ELEGANCE THROUGH AN ALL-BLACK ATTIRE. THE DRESSES ACCENTUATE CURVES, EMPLOYING SHEER FABRICS AND EMBELLISHMENTS TO STRIKE A BALANCE BETWEEN TRADITION AND SENSUALITY. THE END RESULT IS AN ENSEMBLE THAT CAPTURES THE ESSENCE OF THE CATHEDRAL WITH ENDURING ALLURE.