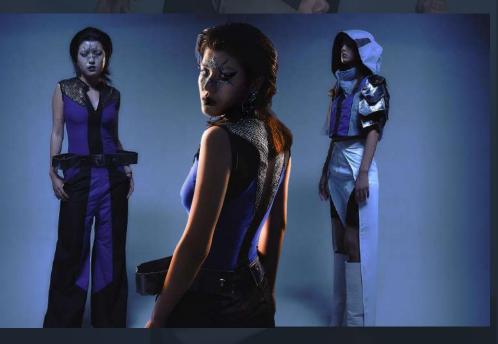

### BLUESCINATED

#### **DESIGNER PROFILE**

EMAIL : terencetai0322@gmail.com CONTACT NO. : 0126299728 INSTAGRAM : @TERENCE\_TAI\_22

#### **DESIGN CONCEPTS**

"THE DESIGN CONCEPT OF MY COLLECTION REVOLVES AROUND A FASCINATION WITH THE COLOR BLUE. I'VE INCORPORATED VARIOUS SHADES OF BLUE THROUGH GRADIENT FABRICS TO CREATE AN INTRIGUING VISUAL EFFECT. SINCE THE THEME IS CENTERED AROUND THE OCEAN, I'VE INCORPORATED OCEANIC ELEMENTS, SUCH AS WAVES, WHICH ARE EVIDENT IN THE RUFFLES AND SEA-INSPIRED PRINT ELEMENTS. ADDITIONALLY, I'VE USED FLOWING FABRICS TO ENHANCE THE OVERALL FEELING OF BEING IMMERSED IN THE OCEAN WATERS."