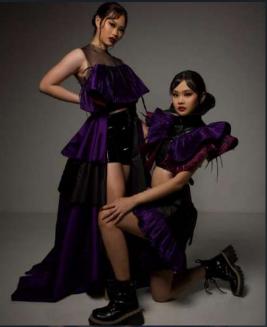

#### **DESIGN CONCEPTS**

I CHOSE SKELETONS AND SPIDER WEBS AS THE CONCEPTS FOR MY DESIGN BECAUSE I ADORE THE SYMMETRICAL STRUCTURES OF BOTH MOTIFS. TO CAPTURE THE ESSENCE OF THE SPIDER WEB MOTIF, I UTILIZED CHAINS, CHIFFON, AND SOFT NETTING IN MY GARMENTS. FOR THE SKELETON MOTIF, I EMPLOYED BLACK VELVET FABRIC. THE COMBINATION OF THESE TWO DESIGN CONCEPTS RESULTS IN A UNIQUE GOTHIC GLAM LOOK FOR MY GARMENTS THAT PERFECTLY ALIGNS WITH THE HALLOWEEN THEME.