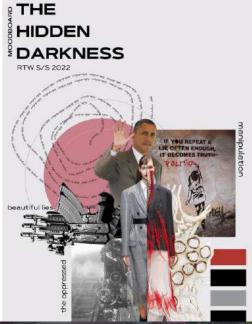

## THE HIDDEN DARKNESS

### THE HIDDEN DARKNESS

RTW S/S 2023

**Beautiful Lies** Words Destruct Manipulation The Oppressed

### Beautiful Lies Words Destruct Manipulation The Oppressed

## TAN KAY KAY

### **DESIGNER PROFILE**

CONTACT NO. : 0168819628 Instagram : @\_tankaykay\_

### **DESIGN CONCEPTS**

THE CORRUPTION OF POLITICIANS IS OFTEN HIDDEN FROM THE PUBLIC EYE. IN THIS COLLECTION, WE CAPTURE THE Composed and Well-groomed Demeanor of Politicians Through the USE of Second-Hand Suits and Slacks. We Employ various weights and textures to create the Dynamic Elements within the collection.