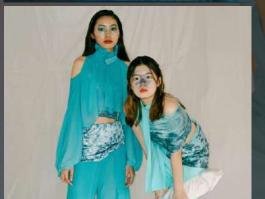

### BLUESCINATED

#### **DESIGN CONCEPTS**

"THE DESIGN CONCEPT OF MY COLLECTION REVOLVES AROUND A FASCINATION WITH THE COLOR BLUE. I'VE INCORPORATED VARIOUS SHADES OF BLUE THROUGH GRADIENT FABRICS TO CREATE AN INTRIGUING VISUAL EFFECT. SINCE THE THEME IS CENTERED AROUND THE OCEAN, I'VE INCORPORATED OCEANIC ELEMENTS, SUCH AS WAVES, WHICH ARE EVIDENT IN THE RUFFLES AND SEA-INSPIRED PRINT ELEMENTS. ADDITIONALLY, I'VE USED FLOWING FABRICS TO ENHANCE THE OVERALL FEELING OF BEING IMMERSED IN THE OCEAN WATERS."