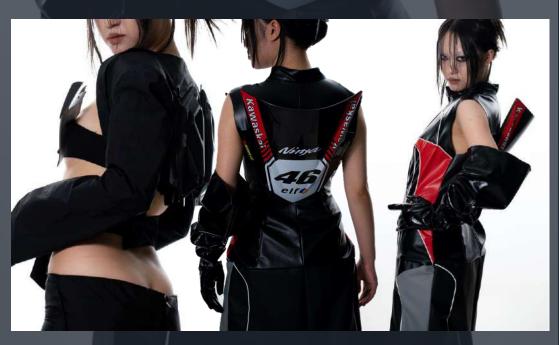

## LIKE KAWASAKI

## SU YUNPU

#### **DESIGN CONCEPTS**

THE INSPIRATION FOR THIS COLLECTION COMES FROM KAWASAKI. IT'S LIKE THE WIND, EMBODYING QUALITIES OF GALLOPING, SENSUALITY, AND FREEDOM, WHICH ARE INCORPORATED INTO THE DESIGNS. IT SERVES AS A METAPHOR: LETTING GO OF OTHERS' OPINIONS, OLD GRUDGES, AND ONE'S FORMER SELF. THOSE WHO SEEK LIBERTY ARE BEYOND REACH.