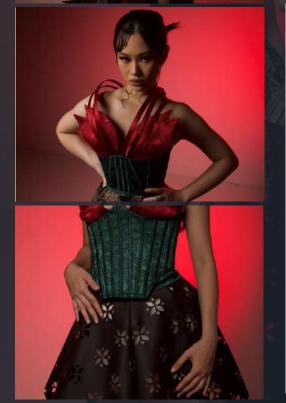

#### **DESIGN CONCEPTS**

I CHOSE SKELETONS AND SPIDER WEBS AS THE CONCEPTS FOR MY DESIGN BECAUSE I ADORE THE SYMMETRICAL STRUCTURES OF BOTH MOTIFS. TO CAPTURE THE ESSENCE OF THE SPIDER WEB MOTIF, I UTILIZED CHAINS, CHIFFON, AND SOFT NETTING IN MY GARMENTS. FOR THE SKELETON MOTIF, I EMPLOYED BLACK VELVET FABRIC. THE COMBINATION OF THESE TWO DESIGN CONCEPTS RESULTS IN A UNIQUE GOTHIC GLAM LOOK FOR MY GARMENTS THAT PERFECTLY ALIGNS WITH THE HALLOWEEN THEME.