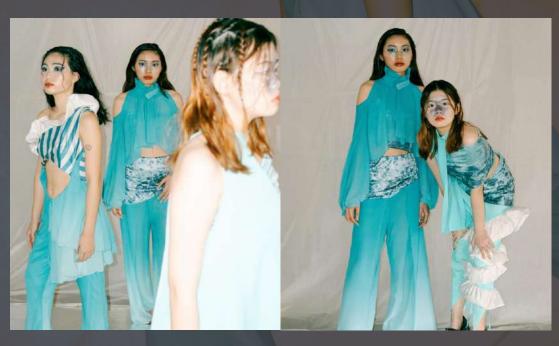

### BLUESCINATED

#### **DESIGN CONCEPTS**

"THE DESIGN CONCEPT OF MY COLLECTION REVOLVES AROUND A FASCINATION WITH THE COLOR BLUE. I'VE INCORPORATED VARIOUS SHADES OF BLUE THROUGH GRADIENT FABRICS TO CREATE AN INTRIGUING VISUAL EFFECT. SINCE THE THEME IS CENTERED AROUND THE OCEAN, I'VE INCORPORATED OCEANIC ELEMENTS, SUCH AS WAVES, WHICH ARE EVIDENT IN THE RUFFLES AND SEA-INSPIRED PRINT ELEMENTS. ADDITIONALLY, I'VE USED FLOWING FABRICS TO ENHANCE THE OVERALL FEELING OF BEING IMMERSED IN THE OCEAN WATERS."