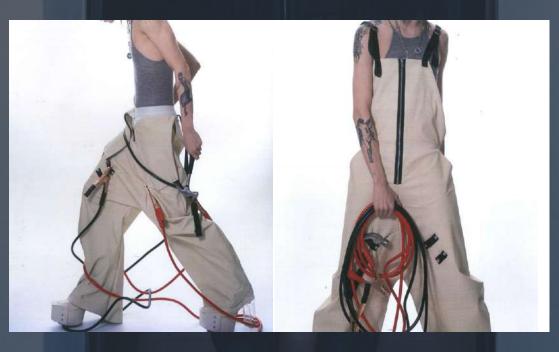

## SAVIOUR IN THE CHAOS

## EAZEN LEE

## SCAN DIGITAL Portfolio

### **DESIGNER PROFILE**

EMAIL : eazen@prob.world Contact NO. : +60 16-368 6635 INSTAGRAM : @EA23N

### **DESIGN CONCEPTS**

MY SPRING/SUMMER 2024 COLLECTION DRAWS INSPIRATION FROM WORLD WAR I VETERANS WHO TRANSITIONED FROM BATTLE TO MEDICAL ROLES. MERGING MILITARY PRECISION WITH GORPCORE FUNCTIONALITY, THIS COLLECTION IS CHARACTERIZED BY UTILITARIAN JACKETS, CARGO PANTS, AND MATERIALS SUCH AS BLACK RIPSTOP AND COTTON DENIM. IT EMBODIES RESILIENCE IN CHAOS, OFFERING TOOLS FOR MODERN LIVING, AND CELEBRATES FASHION'S POWER TO EMPOWER AND ENDURE.