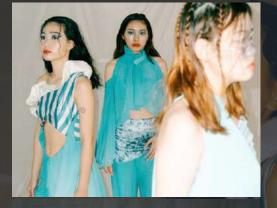

### BLUESCINATED

#### **DESIGN CONCEPTS**

"THE DESIGN CONCEPT OF MY COLLECTION REVOLVES AROUND A FASCINATION WITH THE COLOR BLUE. I'VE INCORPORATED VARIOUS SHADES OF BLUE THROUGH GRADIENT FABRICS TO CREATE AN INTRIGUING VISUAL EFFECT. SINCE THE THEME IS CENTERED AROUND THE OCEAN, I'VE INCORPORATED OCEANIC ELEMENTS, SUCH AS WAVES, WHICH ARE EVIDENT IN THE RUFFLES AND SEA-INSPIRED PRINT ELEMENTS. ADDITIONALLY, I'VE USED FLOWING FABRICS TO ENHANCE THE OVERALL FEELING OF BEING IMMERSED IN THE OCEAN WATERS."