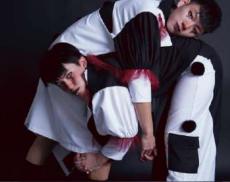

### HALLOWEEN

### SAM OOI

LOOK 3 The rest of the state o SCAN DIGITAL Portfolio

#### **DESIGN CONCEPTS**

I CHOSE SKELETONS AND SPIDER WEBS AS THE CONCEPTS FOR MY DESIGN BECAUSE I ADORE THE SYMMETRICAL STRUCTURES OF BOTH MOTIFS. TO CAPTURE THE ESSENCE OF THE SPIDER WEB MOTIF, I UTILIZED CHAINS, CHIFFON, AND SOFT NETTING IN MY GARMENTS. FOR THE SKELETON MOTIF, I EMPLOYED BLACK VELVET FABRIC. THE COMBINATION OF THESE TWO DESIGN CONCEPTS RESULTS IN A UNIQUE GOTHIC GLAM LOOK FOR MY GARMENTS THAT PERFECTLY ALIGNS WITH THE HALLOWEEN THEME.