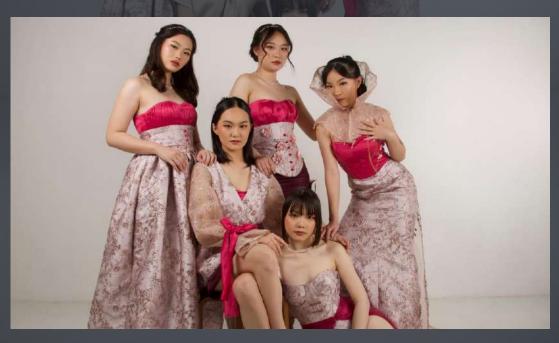

### **DESIGN CONCEPTS**

PUSAKA IS INSPIRED BY WAYANG KULIT, A TRADITIONAL PUPPET SHADOW SHOW THAT IS POPULAR IN INDONESIA, PARTICULARLY IN JAVA AND BALI. 'WAYANG' IS A JAVANESE TERM THAT TRANSLATES TO 'SHADOW,' WHILE 'KULIT' REFERS TO THE MATERIAL USED TO CREATE THE FIGURINES. THE COLLECTION UTILIZES CORSETRY, DRAPING, CRINOLINE CAGES, PLEATED FABRICS, AND CUTOUT LEATHER TO AUTHENTICALLY CAPTURE THE DISTINCTIVE FEATURES OF WAYANG KULIT