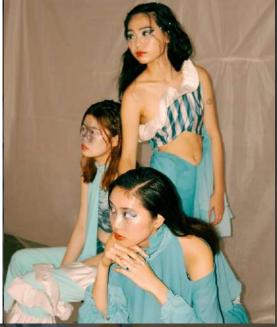

### BLUESCINATED

#### **DESIGN CONCEPTS**

"THE DESIGN CONCEPT OF MY COLLECTION REVOLVES AROUND A FASCINATION WITH THE COLOR BLUE. I'VE INCORPORATED VARIOUS SHADES OF BLUE THROUGH GRADIENT FABRICS TO CREATE AN INTRIGUING VISUAL EFFECT. SINCE THE THEME IS CENTERED AROUND THE OCEAN, I'VE INCORPORATED OCEANIC ELEMENTS, SUCH AS WAVES, WHICH ARE EVIDENT IN THE RUFFLES AND SEA-INSPIRED PRINT ELEMENTS. ADDITIONALLY, I'VE USED FLOWING FABRICS TO ENHANCE THE OVERALL FEELING OF BEING IMMERSED IN THE OCEAN WATERS."