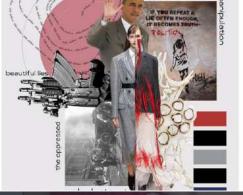

## THE HIDDEN DARKNESS

### THE HIDDEN DARKNESS

RTW S/S 2023

**Beautiful Lies** Words Destruct Manipulation The Oppressed

### Beautiful Lies Words Destruct Manipulation The Oppressed

## TAN KAY KAY

### **DESIGNER PROFILE**

CONTACT NO. : 0168819628 Instagram : @\_tankaykay\_

### **DESIGN CONCEPTS**

THE CORRUPTION OF POLITICIANS IS OFTEN HIDDEN FROM THE PUBLIC EYE. IN THIS COLLECTION, WE CAPTURE THE Composed and Well-groomed Demeanor of Politicians Through the USE of Second-Hand Suits and Slacks. We Employ various weights and textures to create the Dynamic Elements within the collection.