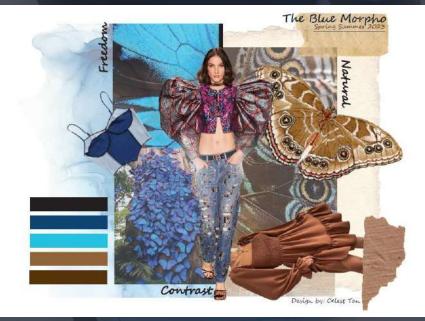

## **BLUE MORPHO BUTTERFLIES**

## TAN YAN XUAN

### **DESIGN CONCEPTS**

AS ITS COMMON NAME IMPLIES, THE BLUE MORPHO BUTTERFLY'S WINGS ARE BRIGHT BLUE, EDGED WITH BLACK. THE BLUE MORPHO IS AMONG THE LARGEST BUTTERFLIES GLOBALLY, WITH WINGS SPANNING FROM FIVE TO EIGHT INCHES. I CHOSE THIS THEME BECAUSE BUTTERFLIES SYMBOLIZE FREEDOM TO ME. THEY FLY WITH THEIR WONDERFUL WINGS CAREFREE, AND THE COLOR BLUE ALSO REPRESENTS FREEDOM. SO, I SELECTED THE MAJESTIC BLUE MORPHO AS THE THEME FOR MY FINAL GRADUATION DESIGN.