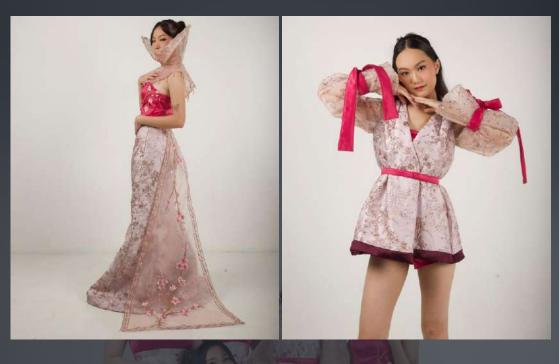

### **DESIGN CONCEPTS**

PUSAKA IS INSPIRED BY WAYANG KULIT, A TRADITIONAL PUPPET SHADOW SHOW THAT IS POPULAR IN INDONESIA, PARTICULARLY IN JAVA AND BALI. 'WAYANG' IS A JAVANESE TERM THAT TRANSLATES TO 'SHADOW,' WHILE 'KULIT' REFERS TO THE MATERIAL USED TO CREATE THE FIGURINES. THE COLLECTION UTILIZES CORSETRY, DRAPING, CRINOLINE CAGES, PLEATED FABRICS, AND CUTOUT LEATHER TO AUTHENTICALLY CAPTURE THE DISTINCTIVE FEATURES OF WAYANG KULIT