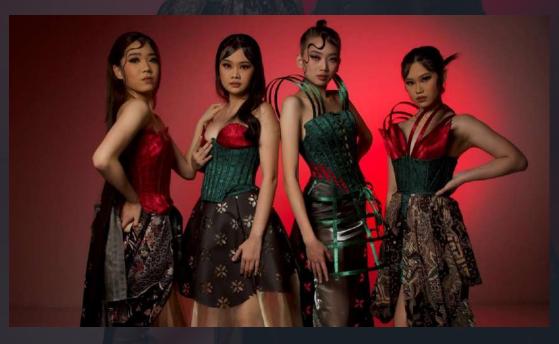

### **DESIGN CONCEPTS**

PUSAKA IS INSPIRED BY WAYANG KULIT, A TRADITIONAL PUPPET SHADOW SHOW THAT IS POPULAR IN INDONESIA, PARTICULARLY IN JAVA AND BALI. 'WAYANG' IS A JAVANESE TERM THAT TRANSLATES TO 'SHADOW,' WHILE 'KULIT' REFERS TO THE MATERIAL USED TO CREATE THE FIGURINES. THE COLLECTION UTILIZES CORSETRY, DRAPING, CRINOLINE CAGES, PLEATED FABRICS, AND CUTOUT LEATHER TO AUTHENTICALLY CAPTURE THE DISTINCTIVE FEATURES OF WAYANG KULIT