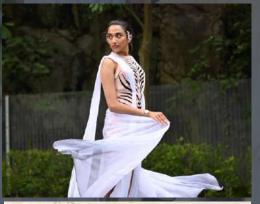

#### **DESIGN CONCEPTS**

I CHOSE SKELETONS AND SPIDER WEBS AS THE CONCEPTS FOR MY DESIGN BECAUSE I ADORE THE SYMMETRICAL STRUCTURES OF BOTH MOTIFS. TO CAPTURE THE ESSENCE OF THE SPIDER WEB MOTIF, I UTILIZED CHAINS, CHIFFON, AND SOFT NETTING IN MY GARMENTS. FOR THE SKELETON MOTIF, I EMPLOYED BLACK VELVET FABRIC. THE COMBINATION OF THESE TWO DESIGN CONCEPTS RESULTS IN A UNIQUE GOTHIC GLAM LOOK FOR MY GARMENTS THAT PERFECTLY ALIGNS WITH THE HALLOWEEN THEME.