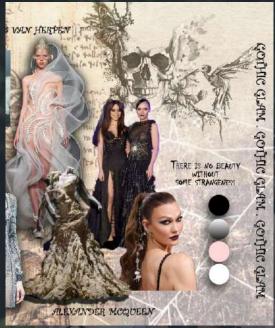

### HALLOWEEN

### SAM OOI

LOOK 3 The rest of the state o SCAN DIGITAL Portfolio

#### **DESIGNER PROFILE**

EMAIL : ooijunelin@gmail.com CONTACT NO. : +601110789088 INSTAGRAM : @SAM030519

#### **DESIGN CONCEPTS**

I CHOSE SKELETONS AND SPIDER WEBS AS THE CONCEPTS FOR MY DESIGN BECAUSE I ADORE THE SYMMETRICAL STRUCTURES OF BOTH MOTIFS. TO CAPTURE THE ESSENCE OF THE SPIDER WEB MOTIF, I UTILIZED CHAINS, CHIFFON, AND SOFT NETTING IN MY GARMENTS. FOR THE SKELETON MOTIF, I EMPLOYED BLACK VELVET FABRIC. THE COMBINATION OF THESE TWO DESIGN CONCEPTS RESULTS IN A UNIQUE GOTHIC GLAM LOOK FOR MY GARMENTS THAT PERFECTLY ALIGNS WITH THE HALLOWEEN THEME.