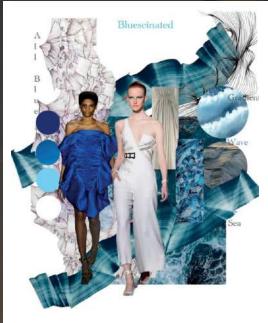

### BLUESCINATED

#### **DESIGN CONCEPTS**

"THE DESIGN CONCEPT OF MY COLLECTION REVOLVES AROUND A FASCINATION WITH THE COLOR BLUE. I'VE INCORPORATED VARIOUS SHADES OF BLUE THROUGH GRADIENT FABRICS TO CREATE AN INTRIGUING VISUAL EFFECT. SINCE THE THEME IS CENTERED AROUND THE OCEAN, I'VE INCORPORATED OCEANIC ELEMENTS, SUCH AS WAVES, WHICH ARE EVIDENT IN THE RUFFLES AND SEA-INSPIRED PRINT ELEMENTS. ADDITIONALLY, I'VE USED FLOWING FABRICS TO ENHANCE THE OVERALL FEELING OF BEING IMMERSED IN THE OCEAN WATERS."