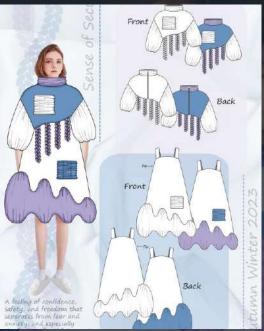

### THE SENSE OF SECURITY

### NG JIA ZHEN

SCAN DIGITAL Portfolio

#### **DESIGN CONCEPTS**

A SENSE OF SECURITY IS CHARACTERIZED BY FEELINGS OF CONFIDENCE, SAFETY, AND FREEDOM, WHICH STAND IN CONTRAST TO FEAR AND ANXIETY. IT'S CLOSELY TIED TO THE SATISFACTION OF ONE'S NEEDS. THIS COLLECTION AIMS TO EVOKE A TACTILE SENSATION OF SECURITY DURING UNCERTAIN TIMES. WHEN WE HOLD, ARE COVERED BY, OR ARE SURROUNDED BY SOFT MATERIALS, WE TEND TO FEEL SAFE BECAUSE THEY ARE COMFORTING AND PROVIDE A SENSE OF SAFETY."