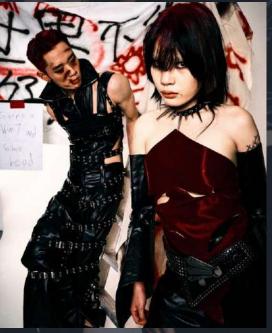

#### **DESIGN CONCEPTS**

I CHOSE SKELETONS AND SPIDER WEBS AS THE CONCEPTS FOR MY DESIGN BECAUSE I ADORE THE SYMMETRICAL STRUCTURES OF BOTH MOTIFS. TO CAPTURE THE ESSENCE OF THE SPIDER WEB MOTIF, I UTILIZED CHAINS, CHIFFON, AND SOFT NETTING IN MY GARMENTS. FOR THE SKELETON MOTIF, I EMPLOYED BLACK VELVET FABRIC. THE COMBINATION OF THESE TWO DESIGN CONCEPTS RESULTS IN A UNIQUE GOTHIC GLAM LOOK FOR MY GARMENTS THAT PERFECTLY ALIGNS WITH THE HALLOWEEN THEME.