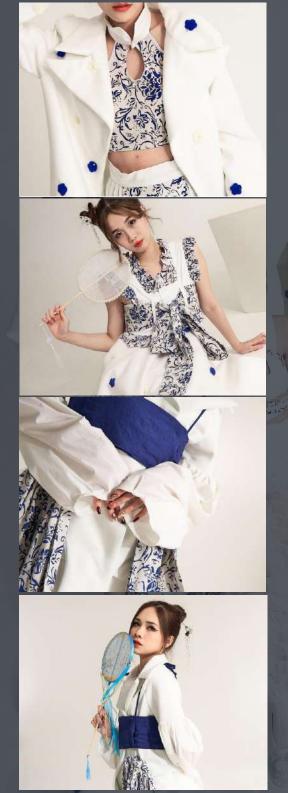

## **BLUE AND WHITE PORCELAIN**

## SYLVIA LIM

SCAN DIGITAL Portfolio

#### **DESIGNER PROFILE**

EMAIL : sylvialim8150@gmail.com CONTACT NO. : 0127628755 INSTAGRAM : @XXLVIA\_

#### **DESIGN CONCEPTS**

BLUE AND WHITE PORCELAIN IS A BEAUTIFUL AND DURABLE FORM CERAMIC POTTERY NF CHARACTERIZED BY BLUE DESIGNS ON A WHITE BACKGROUND. ORIGINATING IN CHINA DURING THE TANG DYNASTY. IT GAINED POPULARITY DURING THE MING DYNASTY. OUR BRAND COMBINES TRADITIONAL CHINESE CUITURE AND CRAFTSMANSHIP WITH MODERN DESIGN AESTHETICS. STRIVING TO REVIVE AND REDEFINE CLASSIC CHINESE FASHION THROUGH CONTEMPORARY ELEMENTS