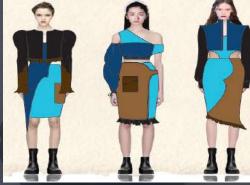

## **BLUE MORPHO BUTTERFLIES**

## TAN YAN XUAN

### **DESIGN CONCEPTS**

AS ITS COMMON NAME IMPLIES, THE BLUE MORPHO BUTTERFLY'S WINGS ARE BRIGHT BLUE, EDGED WITH BLACK. THE BLUE MORPHO IS AMONG THE LARGEST BUTTERFLIES GLOBALLY, WITH WINGS SPANNING FROM FIVE TO EIGHT INCHES. I CHOSE THIS THEME BECAUSE BUTTERFLIES SYMBOLIZE FREEDOM TO ME. THEY FLY WITH THEIR WONDERFUL WINGS CAREFREE, AND THE COLOR BLUE ALSO REPRESENTS FREEDOM. SO, I SELECTED THE MAJESTIC BLUE MORPHO AS THE THEME FOR MY FINAL GRADUATION DESIGN.