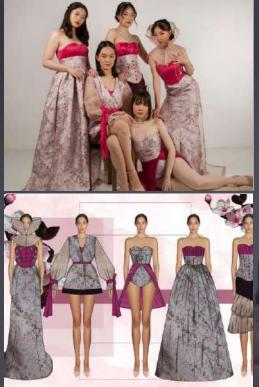

### **DESIGN CONCEPTS**

PUSAKA IS INSPIRED BY WAYANG KULIT, A TRADITIONAL PUPPET SHADOW SHOW THAT IS POPULAR IN INDONESIA, PARTICULARLY IN JAVA AND BALI. 'WAYANG' IS A JAVANESE TERM THAT TRANSLATES TO 'SHADOW,' WHILE 'KULIT' REFERS TO THE MATERIAL USED TO CREATE THE FIGURINES. THE COLLECTION UTILIZES CORSETRY, DRAPING, CRINOLINE CAGES, PLEATED FABRICS, AND CUTOUT LEATHER TO AUTHENTICALLY CAPTURE THE DISTINCTIVE FEATURES OF WAYANG KULIT