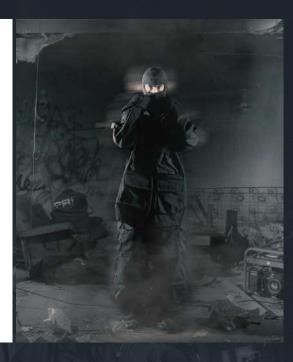

## SAVIOUR IN THE CHAOS

## EAZEN LEE

### **DESIGN CONCEPTS**

MY SPRING/SUMMER 2024 COLLECTION DRAWS INSPIRATION FROM WORLD WAR I VETERANS WHO TRANSITIONED FROM BATTLE TO MEDICAL ROLES. MERGING MILITARY PRECISION WITH GORPCORE FUNCTIONALITY, THIS COLLECTION IS CHARACTERIZED BY UTILITARIAN JACKETS, CARGO PANTS, AND MATERIALS SUCH AS BLACK RIPSTOP AND COTTON DENIM. IT EMBODIES RESILIENCE IN CHAOS, OFFERING TOOLS FOR MODERN LIVING, AND CELEBRATES FASHION'S POWER TO EMPOWER AND ENDURE.