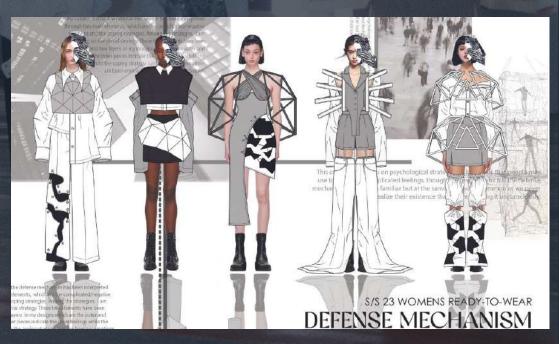

### **DEFENSE MECHANISM**

### **JANE LAW**

#### **DESIGN CONCEPTS**

MY SUBJECT MATTER, THE DEFENSE MECHANISM, HAS BEEN INTERPRETED THROUGH TWO MAIN ELEMENTS: THE COMPLEX OR NEGATIVE EMOTIONS AND THE COPING STRATEGIES. AMONG THESE STRATEGIES, I AM FOCUSING ON THE DENIAL STRATEGY. THE INNER PIECES SYMBOLIZE INNER FEELINGS, WHILE THE OUTER CASE REPRESENTS THE COPING STRATEGY, MIRRORING HOW OUR EMOTIONS ARE EMBRACED BY THE DEFENSE MECHANISM.