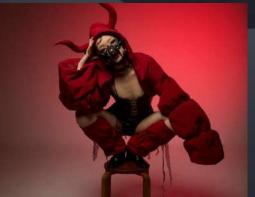

#### **DESIGN CONCEPTS**

I CHOSE SKELETONS AND SPIDER WEBS AS THE CONCEPTS FOR MY DESIGN BECAUSE I ADORE THE SYMMETRICAL STRUCTURES OF BOTH MOTIFS. TO CAPTURE THE ESSENCE OF THE SPIDER WEB MOTIF, I UTILIZED CHAINS, CHIFFON, AND SOFT NETTING IN MY GARMENTS. FOR THE SKELETON MOTIF, I EMPLOYED BLACK VELVET FABRIC. THE COMBINATION OF THESE TWO DESIGN CONCEPTS RESULTS IN A UNIQUE GOTHIC GLAM LOOK FOR MY GARMENTS THAT PERFECTLY ALIGNS WITH THE HALLOWEEN THEME.