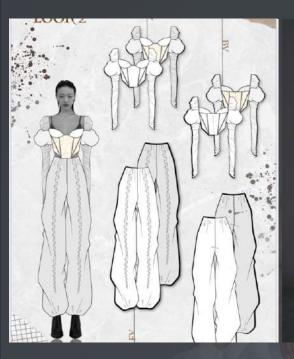

### THE SENSE OF SECURITY

### NG JIA ZHEN

SCAN DIGITAL Portfolio

#### **DESIGNER PROFILE**

safe

eeling

Sense of Security

EMAIL:zhenjolene@gmail.com CONTACT NO.:+60128561310 INSTAGRAM:@JOLENEZHEN0704

#### **DESIGN CONCEPTS**

A SENSE OF SECURITY IS CHARACTERIZED BY FEELINGS OF CONFIDENCE, SAFETY, AND FREEDOM, WHICH STAND IN CONTRAST TO FEAR AND ANXIETY. IT'S CLOSELY TIED TO THE SATISFACTION OF ONE'S NEEDS. THIS COLLECTION AIMS TO EVOKE A TACTILE SENSATION OF SECURITY DURING UNCERTAIN TIMES. WHEN WE HOLD, ARE COVERED BY, OR ARE SURROUNDED BY SOFT MATERIALS, WE TEND TO FEEL SAFE BECAUSE THEY ARE COMFORTING AND PROVIDE A SENSE OF SAFETY."