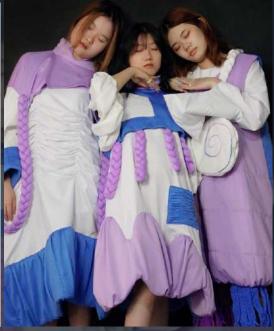

### THE SENSE OF SECURITY

### NG JIA ZHEN

SCAN DIGITAL Portfolio

#### **DESIGN CONCEPTS**

A SENSE OF SECURITY IS CHARACTERIZED BY FEELINGS OF CONFIDENCE, SAFETY, AND FREEDOM, WHICH STAND IN CONTRAST TO FEAR AND ANXIETY. IT'S CLOSELY TIED TO THE SATISFACTION OF ONE'S NEEDS. THIS COLLECTION AIMS TO EVOKE A TACTILE SENSATION OF SECURITY DURING UNCERTAIN TIMES. WHEN WE HOLD, ARE COVERED BY, OR ARE SURROUNDED BY SOFT MATERIALS, WE TEND TO FEEL SAFE BECAUSE THEY ARE COMFORTING AND PROVIDE A SENSE OF SAFETY."