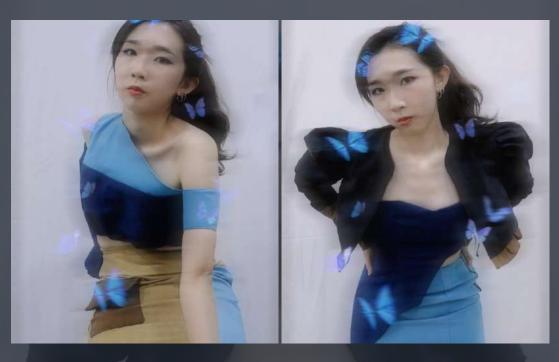

## **BLUE MORPHO BUTTERFLIES**

## TAN YAN XUAN

### **DESIGNER PROFILE**

EMAIL : me.celest311@gmail.com CONTACT NO. : +6011-3586 0814 INSTAGRAM : @CCCELESTYX\_

### **DESIGN CONCEPTS**

AS ITS COMMON NAME IMPLIES, THE BLUE MORPHO BUTTERFLY'S WINGS ARE BRIGHT BLUE, EDGED WITH BLACK. THE BLUE MORPHO IS AMONG THE LARGEST BUTTERFLIES GLOBALLY, WITH WINGS SPANNING FROM FIVE TO EIGHT INCHES. I CHOSE THIS THEME BECAUSE BUTTERFLIES SYMBOLIZE FREEDOM TO ME. THEY FLY WITH THEIR WONDERFUL WINGS CAREFREE, AND THE COLOR BLUE ALSO REPRESENTS FREEDOM. SO, I SELECTED THE MAJESTIC BLUE MORPHO AS THE THEME FOR MY FINAL GRADUATION DESIGN.