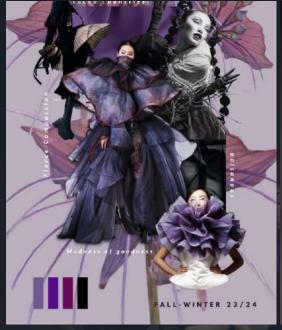

#### **DESIGN CONCEPTS**

I CHOSE SKELETONS AND SPIDER WEBS AS THE CONCEPTS FOR MY DESIGN BECAUSE I ADORE THE SYMMETRICAL STRUCTURES OF BOTH MOTIFS. TO CAPTURE THE ESSENCE OF THE SPIDER WEB MOTIF, I UTILIZED CHAINS, CHIFFON, AND SOFT NETTING IN MY GARMENTS. FOR THE SKELETON MOTIF, I EMPLOYED BLACK VELVET FABRIC. THE COMBINATION OF THESE TWO DESIGN CONCEPTS RESULTS IN A UNIQUE GOTHIC GLAM LOOK FOR MY GARMENTS THAT PERFECTLY ALIGNS WITH THE HALLOWEEN THEME.