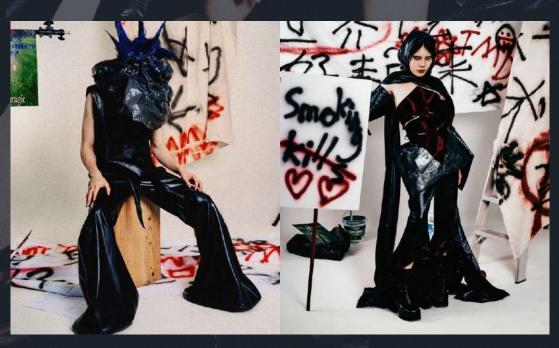

### **DESIGN CONCEPTS**

MY THEME REVOLVES AROUND THE DARKER ROLE IN BALLET-THE BLACK SWAN. BLACK SWAN REPRESENTS AN UNPREDICTABLE EVENT THAT DEFIES NORMAL EXPECTATIONS AND CARRIES POTENTIALLY SERIOUS CONSEQUENCES.. THEREFORE, I AM DRAWN TO THE EVIL, SEDUCTIVE, IMPRECISE, EFFORTLESS, HANDS-OFF, WICKED, AND BITING ELEMENTS OF THE BLACK SWAN. I ADMIRE THE REBELLIOUS SPIRIT IT EMBODIES, AND I AIM TO INFUSE THIS RARE ESSENCE INTO MY DESIGNS."