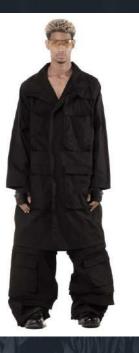

## SAVIOUR IN THE CHAOS

## EAZEN LEE

### **DESIGN CONCEPTS**

MY SPRING/SUMMER 2024 COLLECTION DRAWS INSPIRATION FROM WORLD WAR I VETERANS WHO TRANSITIONED FROM BATTLE TO MEDICAL ROLES. MERGING MILITARY PRECISION WITH GORPCORE FUNCTIONALITY, THIS COLLECTION IS CHARACTERIZED BY UTILITARIAN JACKETS, CARGO PANTS, AND MATERIALS SUCH AS BLACK RIPSTOP AND COTTON DENIM. IT EMBODIES RESILIENCE IN CHAOS, OFFERING TOOLS FOR MODERN LIVING, AND CELEBRATES FASHION'S POWER TO EMPOWER AND ENDURE.