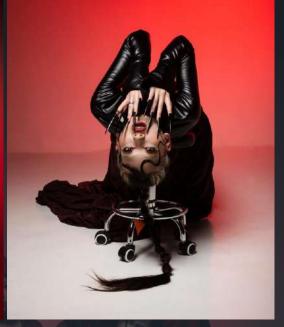

## DEMONS

## AUDREY KUSNADI

### **DESIGN CONCEPTS**

DEMONS ARE MALEVOLENT, SUPERNATURAL BEINGS, OFTEN REGARDED AS MINIONS OF THE DEVIL AND **OCCUPYING A LOWER POSITION IN THE HIERARCHY** OF EVIL. DRAWING INSPIRATION FROM DEMONS. THIS ART-TO-WEAR COLLECTION FFMININF EMBRACES THE CONCEPT OF SEXINESS AND CONFIDENCE. REVEALING SKIN THROUGH A COMBINATION AND OF TIGHT VOLUMINOUS SILHOUETTES. THE USE OF PU LEATHER WILL ALSO **BE A PROMINENT FEATURE IN THIS COLLECTION** 