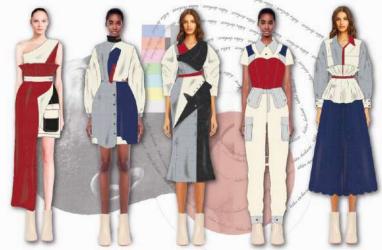

# THE CHIVALRY

## TAN KANG YU

### **DESIGNER PROFILE**

EMAIL : kangyu902@gmail.com Contact No. : 011-10770689 INSTAGRAM : @LURK.URK

### **DESIGN CONCEPTS**

THE CONCEPT WAS INSPIRED BY THE ARMORED KNIGHTS OF THE MIDDLE AGES. DURING THAT ERA, KNIGHTS WERE NOT JUST WARRIORS; THEY ALSO SYMBOLIZED HONOR AND KNIGHTHOOD. IN TODAY'S WORLD, THESE ELEMENTS ARE GRADUALLY BEING FORGOTTEN, AS YOUNGER GENERATIONS TEND TO PRIORITIZE FAST FASHION. TO BRIDGE THIS GAP, I COMBINED TPU FABRIC AND REFLECTIVE LEATHER FABRIC TO CREATE COMFORTABLE GARMENTS THAT PAY HOMAGE TO THE KNIGHTS' LEGACY.