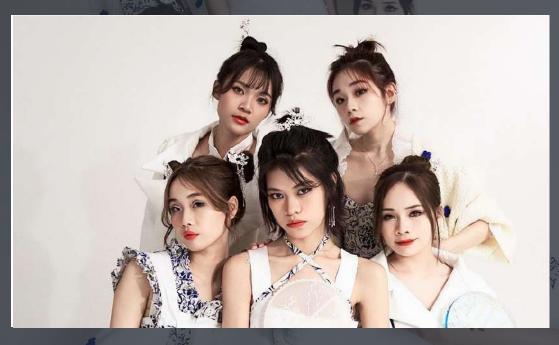

## **BLUE AND WHITE PORCELAIN**

## SYLVIA LIM

SCAN DIGITAL Portfolio

#### **DESIGNER PROFILE**

EMAIL : sylvialim8150@gmail.com CONTACT NO. : 0127628755 INSTAGRAM : @XXLVIA\_

#### **DESIGN CONCEPTS**

BLUE AND WHITE PORCELAIN IS A BEAUTIFUL AND DURABLE FORM CERAMIC POTTERY NF CHARACTERIZED BY BLUE DESIGNS ON A WHITE BACKGROUND. ORIGINATING IN CHINA DURING THE TANG DYNASTY. IT GAINED POPULARITY DURING THE MING DYNASTY. OUR BRAND COMBINES TRADITIONAL CHINESE CUITURE AND CRAFTSMANSHIP WITH MODERN DESIGN AESTHETICS. STRIVING TO REVIVE AND REDEFINE CLASSIC CHINESE FASHION THROUGH CONTEMPORARY ELEMENTS