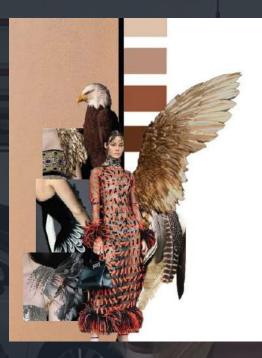

### EAGLE'S FEATHER

### ROLAR CHONG

SCAN DIGITAL Portfolio

#### **DESIGNER PROFILE**

EMAIL : rolarzhang224@gmail.com Contact NO. : +60102268663 INSTAGRAM : @RROLARRZZ

#### **DESIGN CONCEPTS**

MY DESIGN CONCEPT INCORPORATES ELEMENTS OF BODYCON, CUTOUTS, AND WAIST RETRACTION. BODYCON, SHORT FOR 'BODY-CONSCIOUS' OR 'BODY-CONFIDENCE,' IS A POPULAR DRESS STYLE KNOWN FOR ITS FIGURE-HUGGING FABRIC AND SEDUCTIVE DESIGN, INTENDED TO ACCENTUATE A WOMAN'S CURVES. CUTOUTS ARE STRATEGICALLY PLACED, INCLUDING ALONG THE SIDES, SHOULDERS, AROUND THE WAIST AND HIPS, AS WELL AS NEAR THE BUST AND BACK AREAS.