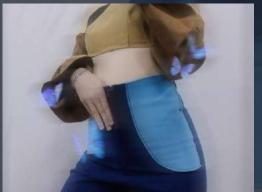

### BLUESCINATED

#### **DESIGN CONCEPTS**

"THE DESIGN CONCEPT OF MY COLLECTION REVOLVES AROUND A FASCINATION WITH THE COLOR BLUE. I'VE INCORPORATED VARIOUS SHADES OF BLUE THROUGH GRADIENT FABRICS TO CREATE AN INTRIGUING VISUAL EFFECT. SINCE THE THEME IS CENTERED AROUND THE OCEAN, I'VE INCORPORATED OCEANIC ELEMENTS, SUCH AS WAVES, WHICH ARE EVIDENT IN THE RUFFLES AND SEA-INSPIRED PRINT ELEMENTS. ADDITIONALLY, I'VE USED FLOWING FABRICS TO ENHANCE THE OVERALL FEELING OF BEING IMMERSED IN THE OCEAN WATERS."