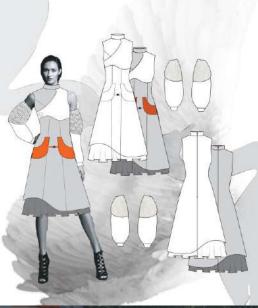

#### **DESIGN CONCEPTS**

"THIS COLLECTION IS INSPIRED BY A CREATURE CALLED MEDUSA, ALSO KNOWN AS A JELLYFISH. I CHOSE JELLYFISH BECAUSE I FIND THEM HIGHLY INTRIGUING AND UNUSUAL CREATURES TO STUDY. THE UMBRELLA-BELL BODY SHAPE OF THE JELLYFISH INSPIRED MY COLLECTION, RESULTING IN A STRUCTURAL PUFFY SKIRT WITH FRILLS IN BETWEEN. THIS FASCINATING CREATURE, WHICH I BELIEVE PEOPLE SHOULD BE MORE AWARE OF, IS SOMETHING I AIM TO HIGHLIGHT AND PROMOTE."