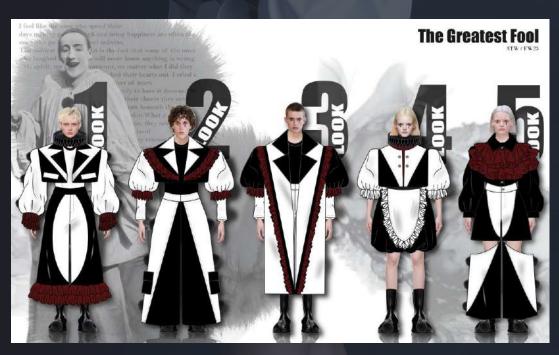

### THE GREATEST FOOL ( SAD CLOWN PIERROT )

### VERONICA CHAI

#### **DESIGN CONCEPTS**

"MY SPIRIT, MY CLOTHES WORN OUT, NO MATTER WHAT I DID, THEY LAUGHED THEIR HEARTS OUT. I CRIED A RIVER OF TEARS, ONLY TO HAVE IT DROWNED BY THEIR CHEERS. THEY NEVER SAW BENEATH THE SKIN. INSPIRED BY THE TRAGIC PERSONA OF THE SAD CLOWN PIERROT, I CHANNELED MY LIFE EXPERIENCES AS THE 'CLOWN' TO CRAFT 'THE GREATEST FOOL' COLLECTION."