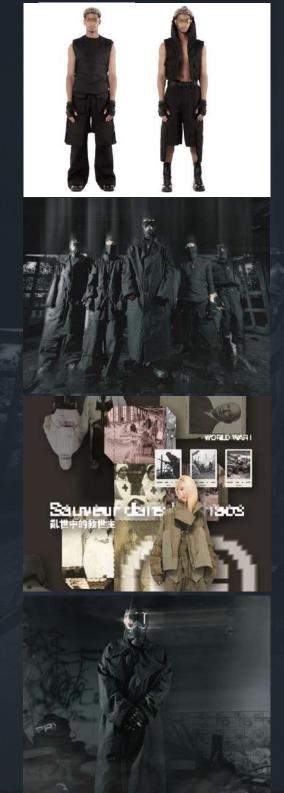

## SAVIOUR IN THE CHAOS

## EAZEN LEE

### **DESIGN CONCEPTS**

MY SPRING/SUMMER 2024 COLLECTION DRAWS INSPIRATION FROM WORLD WAR I VETERANS WHO TRANSITIONED FROM BATTLE TO MEDICAL ROLES. MERGING MILITARY PRECISION WITH GORPCORE FUNCTIONALITY, THIS COLLECTION IS CHARACTERIZED BY UTILITARIAN JACKETS, CARGO PANTS, AND MATERIALS SUCH AS BLACK RIPSTOP AND COTTON DENIM. IT EMBODIES RESILIENCE IN CHAOS, OFFERING TOOLS FOR MODERN LIVING, AND CELEBRATES FASHION'S POWER TO EMPOWER AND ENDURE.