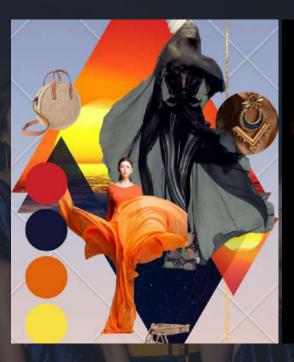

### MEDUSA

### JOCELYN CHRISTABELLE

#### **DESIGN CONCEPTS**

"THIS COLLECTION IS INSPIRED BY A CREATURE CALLED MEDUSA, ALSO KNOWN AS A JELLYFISH. I CHOSE JELLYFISH BECAUSE I FIND THEM HIGHLY INTRIGUING AND UNUSUAL CREATURES TO STUDY. THE UMBRELLA-BELL BODY SHAPE OF THE JELLYFISH INSPIRED MY COLLECTION, RESULTING IN A STRUCTURAL PUFFY SKIRT WITH FRILLS IN BETWEEN. THIS FASCINATING CREATURE, WHICH I BELIEVE PEOPLE SHOULD BE MORE AWARE OF, IS SOMETHING I AIM TO HIGHLIGHT AND PROMOTE."