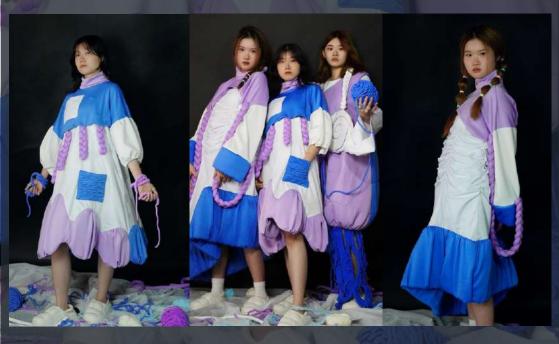

### THE SENSE OF SECURITY

### NG JIA ZHEN

SCAN DIGITAL Portfolio

#### **DESIGN CONCEPTS**

A SENSE OF SECURITY IS CHARACTERIZED BY FEELINGS OF CONFIDENCE, SAFETY, AND FREEDOM, WHICH STAND IN CONTRAST TO FEAR AND ANXIETY. IT'S CLOSELY TIED TO THE SATISFACTION OF ONE'S NEEDS. THIS COLLECTION AIMS TO EVOKE A TACTILE SENSATION OF SECURITY DURING UNCERTAIN TIMES. WHEN WE HOLD, ARE COVERED BY, OR ARE SURROUNDED BY SOFT MATERIALS, WE TEND TO FEEL SAFE BECAUSE THEY ARE COMFORTING AND PROVIDE A SENSE OF SAFETY."