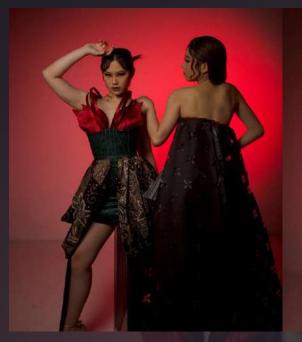

### **DESIGN CONCEPTS**

PUSAKA IS INSPIRED BY WAYANG KULIT, A TRADITIONAL PUPPET SHADOW SHOW THAT IS POPULAR IN INDONESIA, PARTICULARLY IN JAVA AND BALI. 'WAYANG' IS A JAVANESE TERM THAT TRANSLATES TO 'SHADOW,' WHILE 'KULIT' REFERS TO THE MATERIAL USED TO CREATE THE FIGURINES. THE COLLECTION UTILIZES CORSETRY, DRAPING, CRINOLINE CAGES, PLEATED FABRICS, AND CUTOUT LEATHER TO AUTHENTICALLY CAPTURE THE DISTINCTIVE FEATURES OF WAYANG KULIT