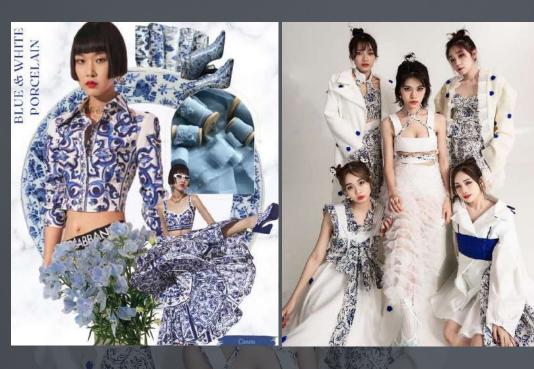

## **BLUE AND WHITE PORCELAIN**

## SYLVIA LIM

SCAN DIGITAL Portfolio

#### **DESIGNER PROFILE**

EMAIL : sylvialim8150@gmail.com CONTACT NO. : 0127628755 INSTAGRAM : @XXLVIA\_

#### **DESIGN CONCEPTS**

BLUE AND WHITE PORCELAIN IS A BEAUTIFUL AND DURABLE FORM CERAMIC POTTERY NF CHARACTERIZED BY BLUE DESIGNS ON A WHITE BACKGROUND. ORIGINATING IN CHINA DURING THE TANG DYNASTY. IT GAINED POPULARITY DURING THE MING DYNASTY. OUR BRAND COMBINES TRADITIONAL CHINESE CUITURE AND CRAFTSMANSHIP WITH MODERN DESIGN AESTHETICS. STRIVING TO REVIVE AND REDEFINE CLASSIC CHINESE FASHION THROUGH CONTEMPORARY ELEMENTS