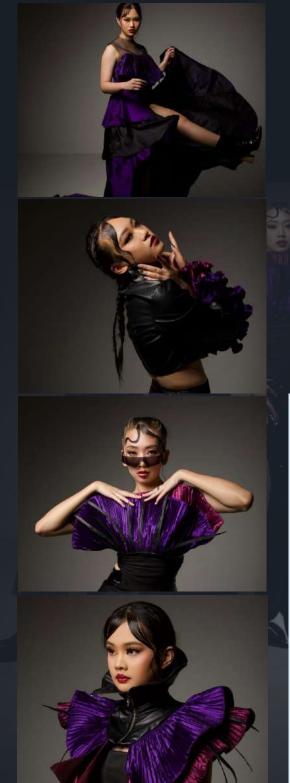

#### **DESIGN CONCEPTS**

I CHOSE SKELETONS AND SPIDER WEBS AS THE CONCEPTS FOR MY DESIGN BECAUSE I ADORE THE SYMMETRICAL STRUCTURES OF BOTH MOTIFS. TO CAPTURE THE ESSENCE OF THE SPIDER WEB MOTIF, I UTILIZED CHAINS, CHIFFON, AND SOFT NETTING IN MY GARMENTS. FOR THE SKELETON MOTIF, I EMPLOYED BLACK VELVET FABRIC. THE COMBINATION OF THESE TWO DESIGN CONCEPTS RESULTS IN A UNIQUE GOTHIC GLAM LOOK FOR MY GARMENTS THAT PERFECTLY ALIGNS WITH THE HALLOWEEN THEME.