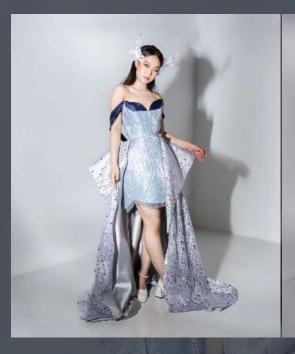

### BLUESCINATED

#### **DESIGN CONCEPTS**

"THE DESIGN CONCEPT OF MY COLLECTION REVOLVES AROUND A FASCINATION WITH THE COLOR BLUE. I'VE INCORPORATED VARIOUS SHADES OF BLUE THROUGH GRADIENT FABRICS TO CREATE AN INTRIGUING VISUAL EFFECT. SINCE THE THEME IS CENTERED AROUND THE OCEAN, I'VE INCORPORATED OCEANIC ELEMENTS, SUCH AS WAVES, WHICH ARE EVIDENT IN THE RUFFLES AND SEA-INSPIRED PRINT ELEMENTS. ADDITIONALLY, I'VE USED FLOWING FABRICS TO ENHANCE THE OVERALL FEELING OF BEING IMMERSED IN THE OCEAN WATERS."