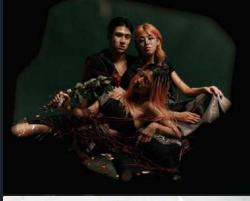

#### **DESIGN CONCEPTS**

I CHOSE SKELETONS AND SPIDER WEBS AS THE CONCEPTS FOR MY DESIGN BECAUSE I ADORE THE SYMMETRICAL STRUCTURES OF BOTH MOTIFS. TO CAPTURE THE ESSENCE OF THE SPIDER WEB MOTIF, I UTILIZED CHAINS, CHIFFON, AND SOFT NETTING IN MY GARMENTS. FOR THE SKELETON MOTIF, I EMPLOYED BLACK VELVET FABRIC. THE COMBINATION OF THESE TWO DESIGN CONCEPTS RESULTS IN A UNIQUE GOTHIC GLAM LOOK FOR MY GARMENTS THAT PERFECTLY ALIGNS WITH THE HALLOWEEN THEME.

### THE SENSE OF SECURITY

### NG JIA ZHEN

SCAN DIGITAL Portfolio