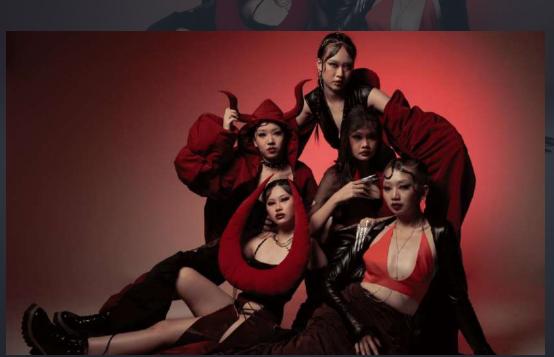

## DEMONS

## AUDREY KUSNADI

### **DESIGN CONCEPTS**

DEMONS ARE MALEVOLENT, SUPERNATURAL BEINGS, OFTEN REGARDED AS MINIONS OF THE DEVIL AND **OCCUPYING A LOWER POSITION IN THE HIERARCHY** OF EVIL. DRAWING INSPIRATION FROM DEMONS. THIS ART-TO-WEAR COLLECTION FFMININF EMBRACES THE CONCEPT OF SEXINESS AND CONFIDENCE. REVEALING SKIN THROUGH A COMBINATION AND OF TIGHT VOLUMINOUS SILHOUETTES. THE USE OF PU LEATHER WILL ALSO **BE A PROMINENT FEATURE IN THIS COLLECTION** 