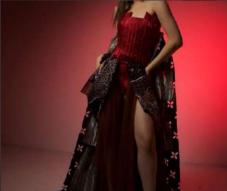

#### **DESIGN CONCEPTS**

I CHOSE SKELETONS AND SPIDER WEBS AS THE CONCEPTS FOR MY DESIGN BECAUSE I ADORE THE SYMMETRICAL STRUCTURES OF BOTH MOTIFS. TO CAPTURE THE ESSENCE OF THE SPIDER WEB MOTIF, I UTILIZED CHAINS, CHIFFON, AND SOFT NETTING IN MY GARMENTS. FOR THE SKELETON MOTIF, I EMPLOYED BLACK VELVET FABRIC. THE COMBINATION OF THESE TWO DESIGN CONCEPTS RESULTS IN A UNIQUE GOTHIC GLAM LOOK FOR MY GARMENTS THAT PERFECTLY ALIGNS WITH THE HALLOWEEN THEME.