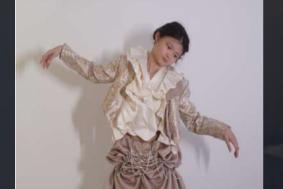

#### **DESIGN CONCEPTS**

"THIS COLLECTION IS INSPIRED BY A CREATURE CALLED MEDUSA, ALSO KNOWN AS A JELLYFISH. I CHOSE JELLYFISH BECAUSE I FIND THEM HIGHLY INTRIGUING AND UNUSUAL CREATURES TO STUDY. THE UMBRELLA-BELL BODY SHAPE OF THE JELLYFISH INSPIRED MY COLLECTION, RESULTING IN A STRUCTURAL PUFFY SKIRT WITH FRILLS IN BETWEEN. THIS FASCINATING CREATURE, WHICH I BELIEVE PEOPLE SHOULD BE MORE AWARE OF, IS SOMETHING I AIM TO HIGHLIGHT AND PROMOTE."