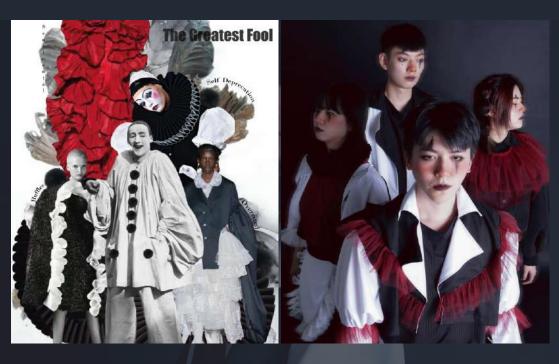

### THE GREATEST FOOL ( SAD CLOWN PIERROT )

### VERONICA CHAI

#### **DESIGN CONCEPTS**

"MY SPIRIT, MY CLOTHES WORN OUT, NO MATTER WHAT I DID, THEY LAUGHED THEIR HEARTS OUT. I CRIED A RIVER OF TEARS, ONLY TO HAVE IT DROWNED BY THEIR CHEERS. THEY NEVER SAW BENEATH THE SKIN. INSPIRED BY THE TRAGIC PERSONA OF THE SAD CLOWN PIERROT, I CHANNELED MY LIFE EXPERIENCES AS THE 'CLOWN' TO CRAFT 'THE GREATEST FOOL' COLLECTION."