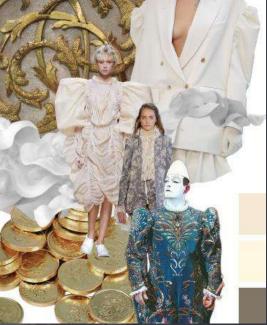

### THE GREATEST FOOL ( SAD CLOWN PIERROT )

### VERONICA CHAI

#### **DESIGN CONCEPTS**

"MY SPIRIT, MY CLOTHES WORN OUT, NO MATTER WHAT I DID, THEY LAUGHED THEIR HEARTS OUT. I CRIED A RIVER OF TEARS, ONLY TO HAVE IT DROWNED BY THEIR CHEERS. THEY NEVER SAW BENEATH THE SKIN. INSPIRED BY THE TRAGIC PERSONA OF THE SAD CLOWN PIERROT, I CHANNELED MY LIFE EXPERIENCES AS THE 'CLOWN' TO CRAFT 'THE GREATEST FOOL' COLLECTION."