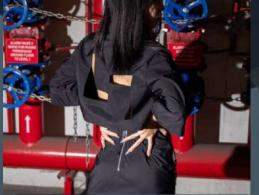

### THE SENSE OF SECURITY

### NG JIA ZHEN

SCAN DIGITAL Portfolio

#### **DESIGN CONCEPTS**

A SENSE OF SECURITY IS CHARACTERIZED BY FEELINGS OF CONFIDENCE, SAFETY, AND FREEDOM, WHICH STAND IN CONTRAST TO FEAR AND ANXIETY. IT'S CLOSELY TIED TO THE SATISFACTION OF ONE'S NEEDS. THIS COLLECTION AIMS TO EVOKE A TACTILE SENSATION OF SECURITY DURING UNCERTAIN TIMES. WHEN WE HOLD, ARE COVERED BY, OR ARE SURROUNDED BY SOFT MATERIALS, WE TEND TO FEEL SAFE BECAUSE THEY ARE COMFORTING AND PROVIDE A SENSE OF SAFETY."