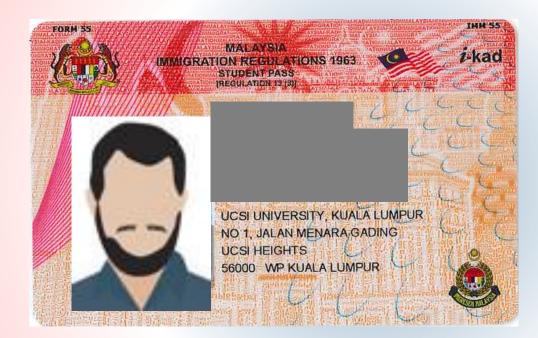

#### **Processing Duration of obtaining i-Kad:**

Approximately within two (2) months after passport submission, you will receive an i-kad.

i-kad is an identification card for International student.