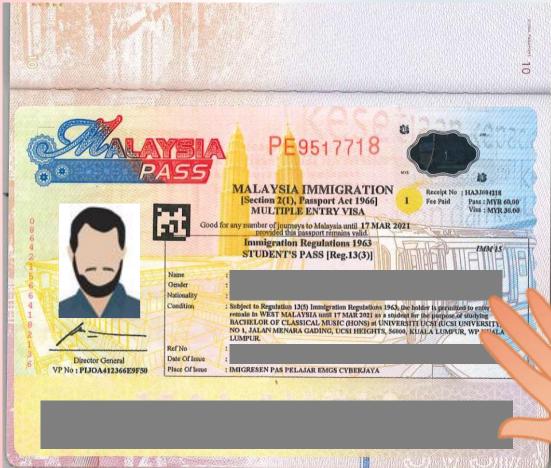

#### **Processing Duration of obtaining student pass :**

Approximately within one (1) month after passport submission, you will receive your student pass inside your passport.