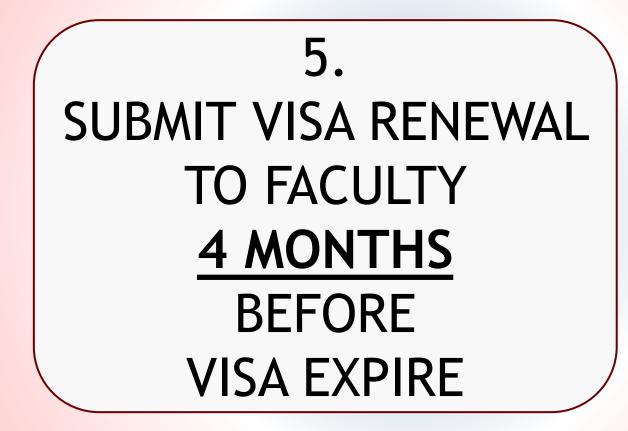

ng Duration of obtaining student pass :**

Approximately within one (1) month after passport submission, you will receive your student pass inside your passport.







#### **Processing Duration of obtaining i-Kad:**

Approximately within two (2) months after passport submission, you will receive an i-kad.

i-kad is an identification card for International student.





#### **Processing Duration of obtaining Medical Insurance:**

Approximately within two (2) months after passport submission, you will receive an email with the link and insurance policy number. You need to install the eTiQa App into your phone for your insurance matters.







# WHAT SHOULD YOU DO THROUGHOUT YOUR STUDIES?



# 1. SUFFICIENT FUNDS TO STUDY AND STAY IN MALAYSIA









# 4. NOT EXCEEDS STUDIES DURATION







### 6. DO NOT OVERSTAY IN MALAYSIA

# **IF YOU OVERSTAY:**



INTERNATIONAL OFFICE

### • COMPOUND <u>MINIMUM</u> RM1,100;

- DETENTION;
- DEPORT;
- BLACKLIST

## DEFERMENT



INTERNATIONAL OFFICE

### • ONLY 2 SEMESTERS

• SEEK FOR ADVICE FROM FACULTY





- CANCEL VISA
- CONSULT WITH VPU
  FOR FLIGHT TICKET
  OR POSSIBILITY TO
  STAY IN MALAYSIA

# **OPENING BANK ACCOUNT**



INTERNATIONAL

**ONCE STUDENT VISA ISSUED INSIDE YOUR PASSPORT, COLLECT BANK LETTER FROM REGISTRAR OFFICE & INTERNATIONAL OFFICE TO OPEN THE BANK ACCOUNT.** 

# UCST **TRAVEL OUTSIDE OF** University MALAYSIA **INFORM VPU**



# **DEPENDENT PASS**



INTERNATIONAL OFFICE

- STUDENT'S PARENTS, PARENTS IN LAW, SPOUSE AND CHILDREN ONLY
- BACHELOR'S DEGREE (17 COUNTRIES)
- POST-GRADUATE (ALL COUNTRIES)
- 3 MONTHS BAN