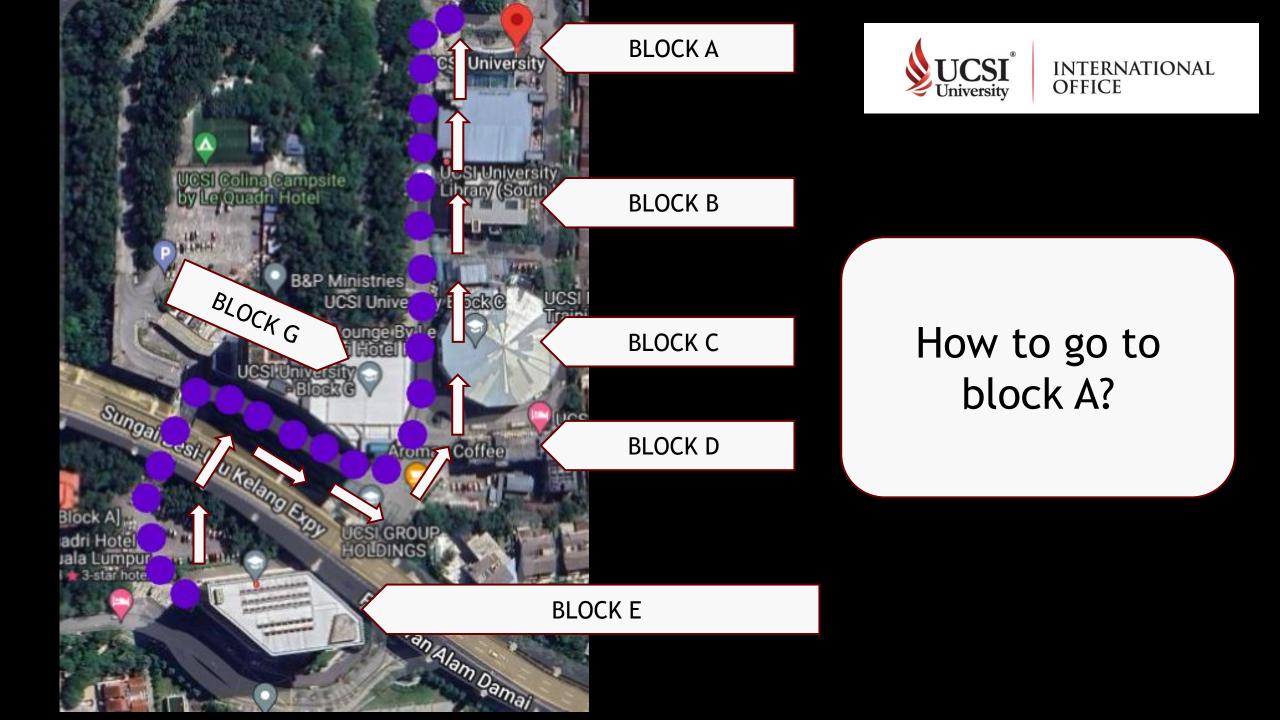

# INTERNATIONAL OFFICE LOCATED AT LEVEL 2, BLOCK A

### **International Office, Level 2, Block A**

Counter Operation : Monday – Friday, 9.00am – 5.00pm Closed on Saturday, Sunday and Public Holidays

Email : vpu@ucsiuniversity.edu.my Call : +603-91018880