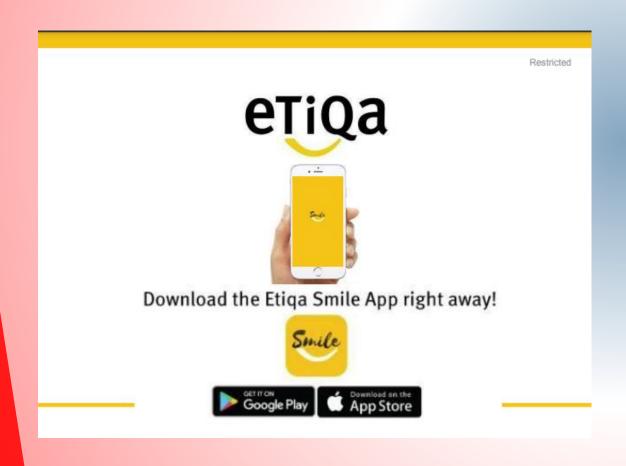

#### **Processing Duration of obtaining Medical Insurance:**

Approximately within two (2) months after passport submission, you will receive an email with the link and insurance policy number. You need to install the eTiQa App into your phone for your insurance matters.