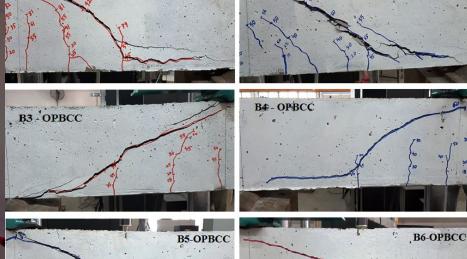

Ir. Dr. Lee Jin Chai Department of Civil Engineering Email : leejc@ucsiuniversity.edu.my Handphone : +60123991809

## **Community Service Projects**

- Investigation of High Strength Concrete incorporating Nanoparticles
- Study the Engineering Properties of Concrete incorporating Agricultural/Industrial Wastes

## **Consultancy Services**

- Structural Engineering and Materials
- Lightweight concrete
- Nanoparticles in Concrete
- Health and Safety

## Awards and Recognitions

- Study on the engineering properties of high strength lightweight concrete incorporating agricultural waste (Project Leader of PSIF Grant)
- Statistical analysis of potential evapotranspiration in Malaysia (Project Member of PSIF Grant)



B2 - OPSC

## edu.my



B1 - NWC